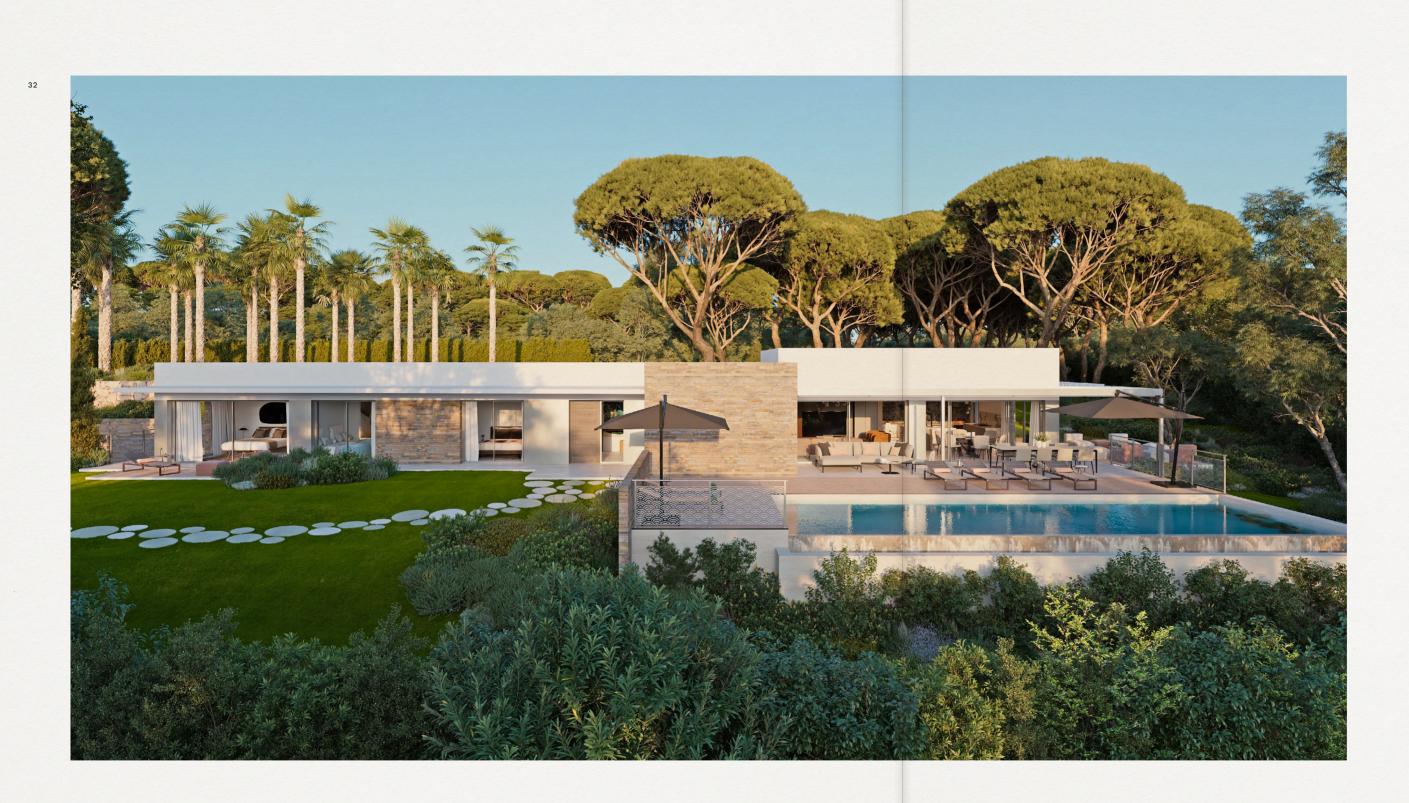

## VILLA HILLSIDE: THE PROPERTY

Situated in France, on the Valescure golf course, the Villa Hillside offers the tranquillity of a private and perfectly secured domain. The elongated silhouette of this property, which seems to stretch out in a languorous invitation to "chill out", borrows from the architectural style of the villas on the Californian coast. In the heart of the pine forest, where the only perceptible sound is that of the chorus of crickets, the Villa Hillside is bathed in sunlight in any season. The golf course is within walking distance and all other amenities are within easy reach of the villa. Summer lasts all year round, on the gentle slopes of the French Riviera.

THE VILLA HILLSIDE SEEMS TO STRETCH OUT BEFORE THE EYE, LIKE A LANGUID FIGURE SOAKING UP THE WARMTH OF A NEVER-ENDING SUMMER.

Spaces to relax and take full advantage of a wonderfully serene and natural environment.

Built in 2022, this incredible contemporary villa of approximately 410m<sup>2</sup> enjoys the ultimate in amenities. It has 4 en-suite bedrooms, high ceilings and an exceptional amount of light.

This property is a real haven of peace and is perfectly integrated into its environment. Built on a 3644m<sup>2</sup> plot of land, at the foot of a pine forest and planted with numerous olive trees, palm trees and other Mediterranean species, the villa enjoys splendid outdoor spaces: large terraces with bioclimatic pergolas, fire pit, beautiful 12m × 4m infinity pool and jacuzzi.