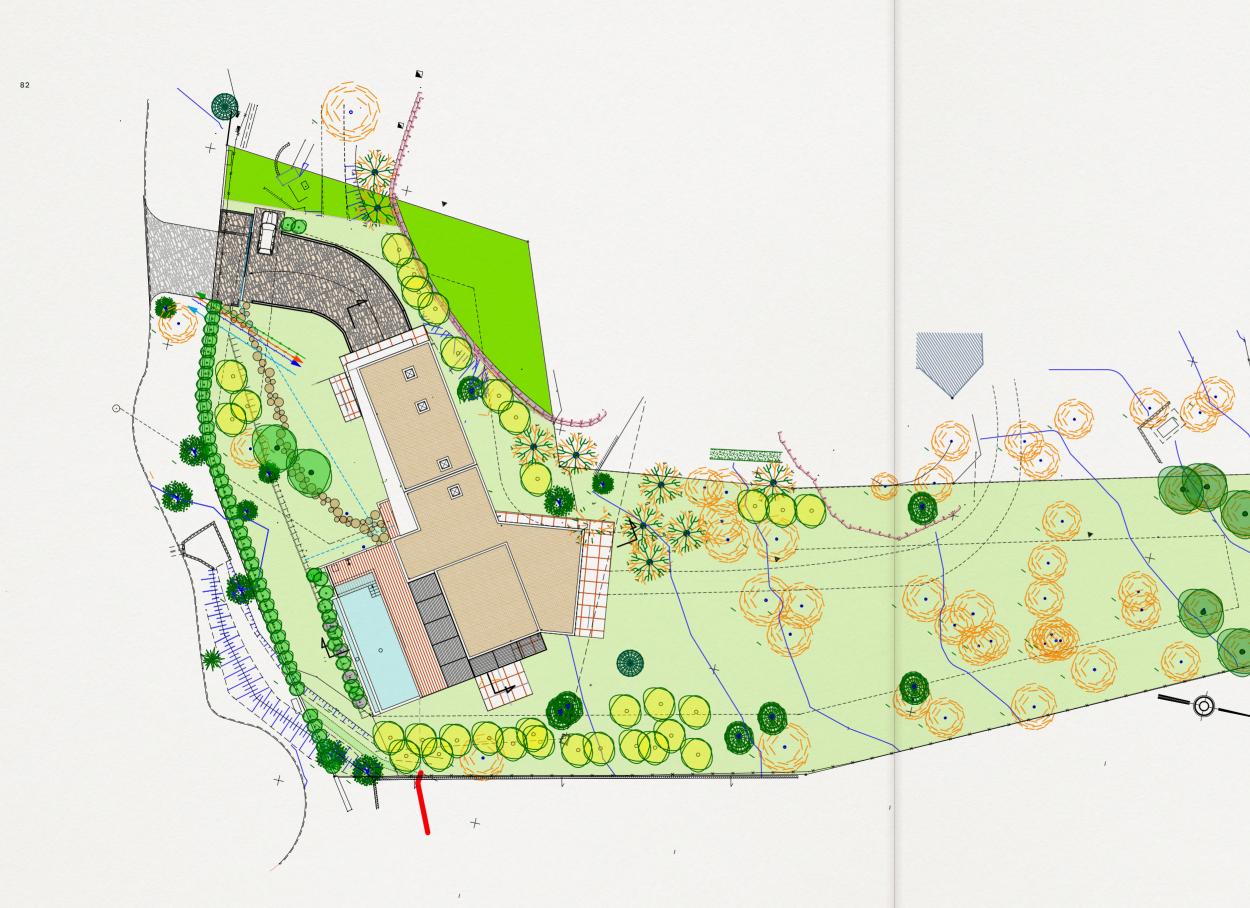

#### PRESENTATION

The Hillside villa is located in a secure domain of the Valescure golf courses in Saint-Raphaël.

The Colle Douce estate faces the driving range and the 18-hole course of the superb Valescure golf course. The villa is close to all amenities, only 3 minutes from the golf courses shopping centre. The city centre of Saint-Raphaël and the sea are only 3 kilometres away.

Built in 2022, this incredible contemporary villa of approximately 410m<sup>2</sup> enjoys the ultimate in amenities. It has 4 en-suite bedrooms, high ceilings and an exceptional amount of light.

This property is a real haven of peace and is perfectly integrated into its environment. Built on a 3644m<sup>2</sup> plot of land, at the foot of a pine forest and planted with numerous olive trees, palm trees and other Mediterranean species, the villa enjoys splendid outdoor spaces: large terraces with bioclimatic pergolas, fire pit, beautiful 12m × 4m infinity pool and jacuzzi.