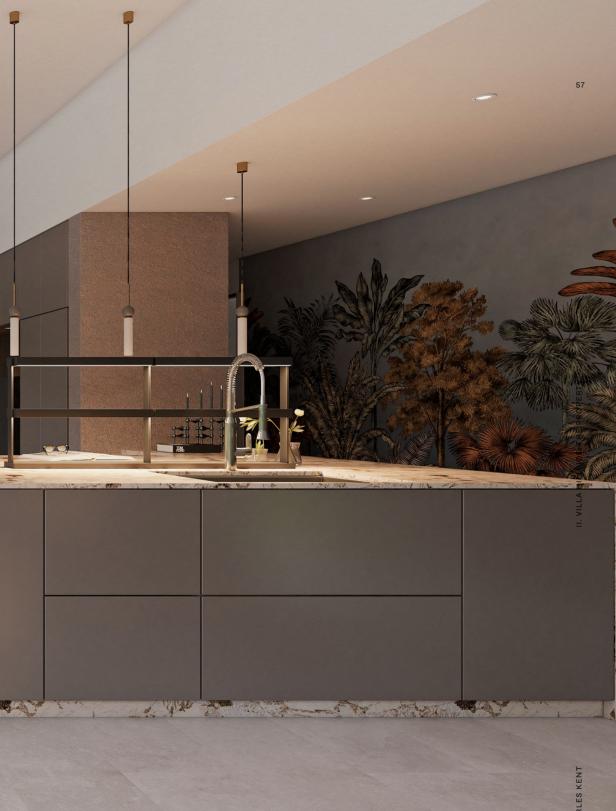

A kitchen which opens up into the garden for those with a taste for nature.

12

.

GE

-

56

SHADES OF OCHRE, SAND AND WHITE, IN TRIBUTE TO THE LAND AND ROCKS

#### UPON WHICH THE VILLA HILLSIDE WAS BUILT.

HARLES KEN

A space dedicated to relaxation: an afternoon nap or a restful read, the choice is yours.

61

A master bedroom of around 50m<sup>2</sup>: sleep in the open air, almost.