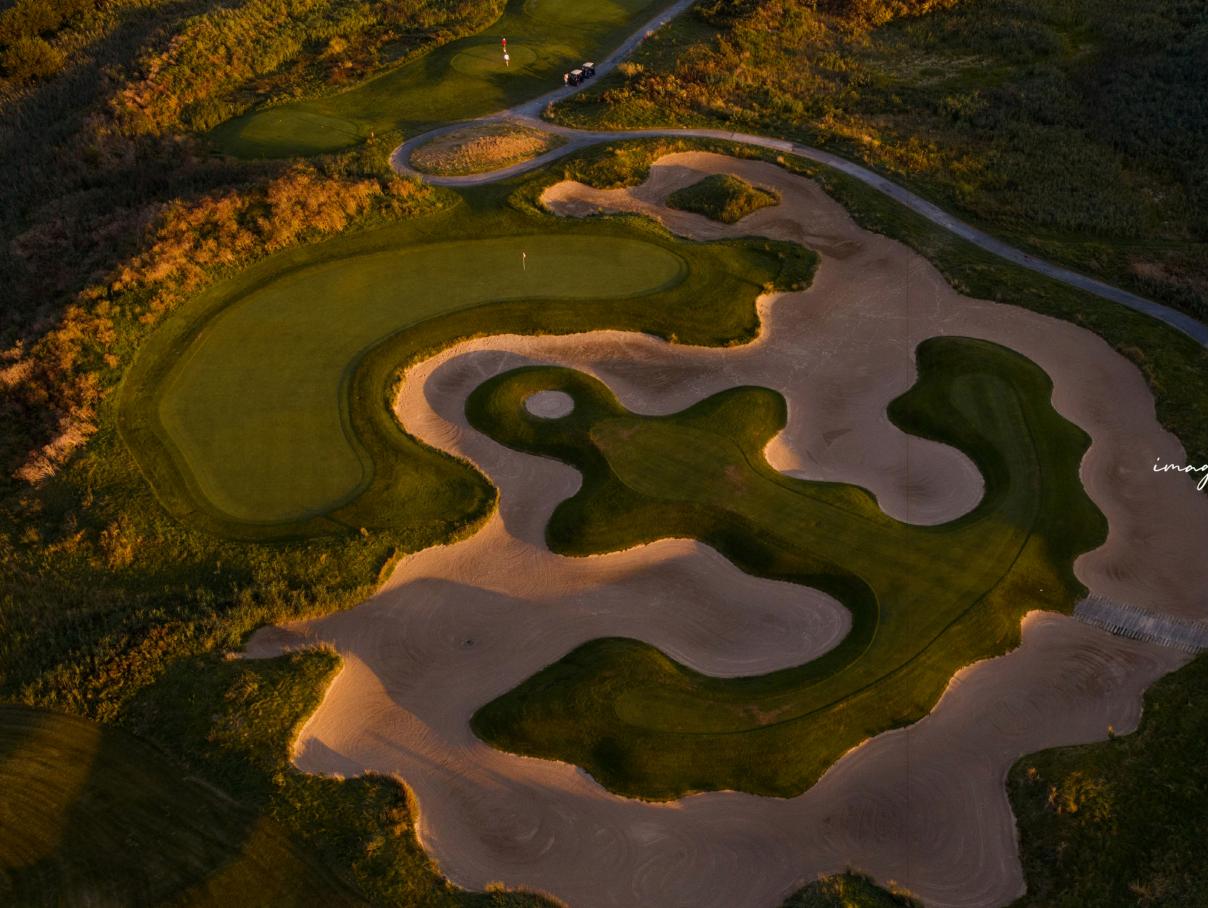

#### VALESCURE GOLF COURSE & THE BLUE GREEN DE L'ESTEREL & THE TERRE BLANCHE RESORT

The Valescure golf course, where the Villa Hillside is situated, is the oldest course in the Var region and one of the first to be created in France. It boasts 18 holes and is situated near another course, The Blue Green de l'Esterel, as well as the Terre Blanche resort. The latter is one of Europe's premier golf resorts, extending over 300 hectares of valleys, lakes, ravines, waterfalls and ancient forests, designed in respect for the surrounding natural landscape. It includes two internationally renowned 18-hole courses, "Le Chateau" and "Le Riou", both famed for their layout and high standards of maintenance.