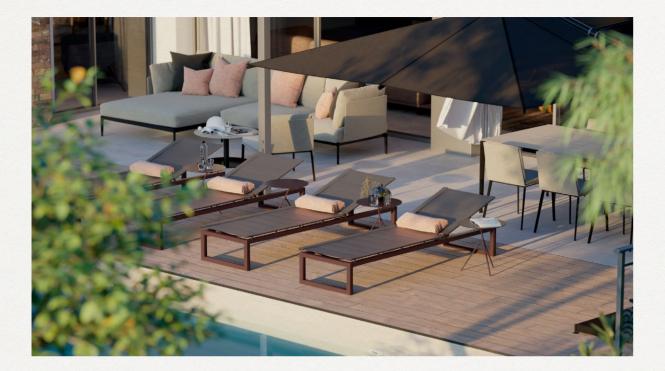

THE VILLA HILLSIDE SEEMS TO STRETCH OUT BEFORE THE EYE, LIKE A LANGUID FIGURE SOAKING UP THE WARMTH OF A NEVER-ENDING SUMMER.

Spaces to relax and take full advantage of a wonderfully serene and natural environment.

AN OCEAN OF INLAND GREENERY, BETWEEN THE UMBRELLA PINES AND THE MEDITERRANEAN PALM TREES. A PICTURE OF TRANQUILLITY. A master bedroom with a view, ideal for dreams of calm and serenity.

38

A terrace of 80m<sup>2</sup> to enjoy the pool: lazy days in XXL.

CHILL OUT IN THE SHADE, ENJOY AN AFTERNOON NAP, DREAM, PLAY A LITTLE GOLF...