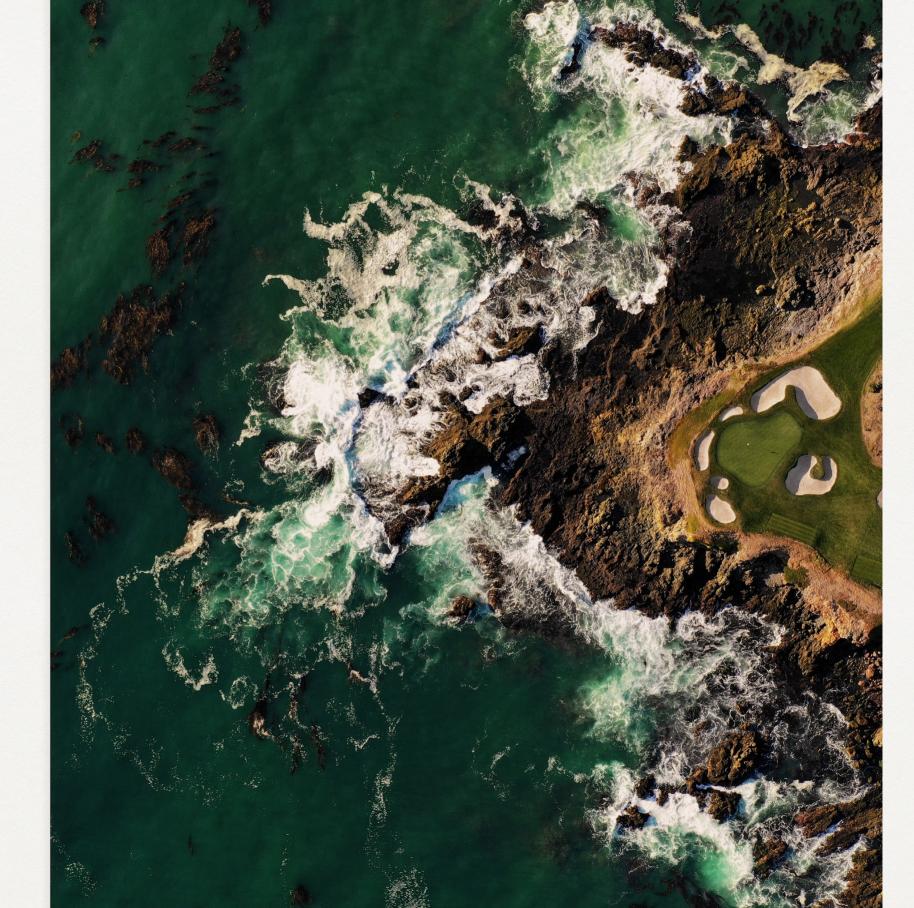

#### VALESCURE GOLF COURSE & THE BLUE GREEN DE L'ESTEREL & THE TERRE BLANCHE RESORT

The Valescure golf course, where the Villa Hillside is situated, is the oldest course in the Var region and one of the first to be created in France. It boasts 18 holes and is situated near another course, The Blue Green de l'Esterel, as well as the Terre Blanche resort. The latter is one of Europe's premier golf resorts, extending over 300 hectares of valleys, lakes, ravines, waterfalls and ancient forests, designed in respect for the surrounding natural landscape. It includes two internationally renowned 18-hole courses, "Le Chateau" and "Le Riou", both famed for their layout and high standards of maintenance.