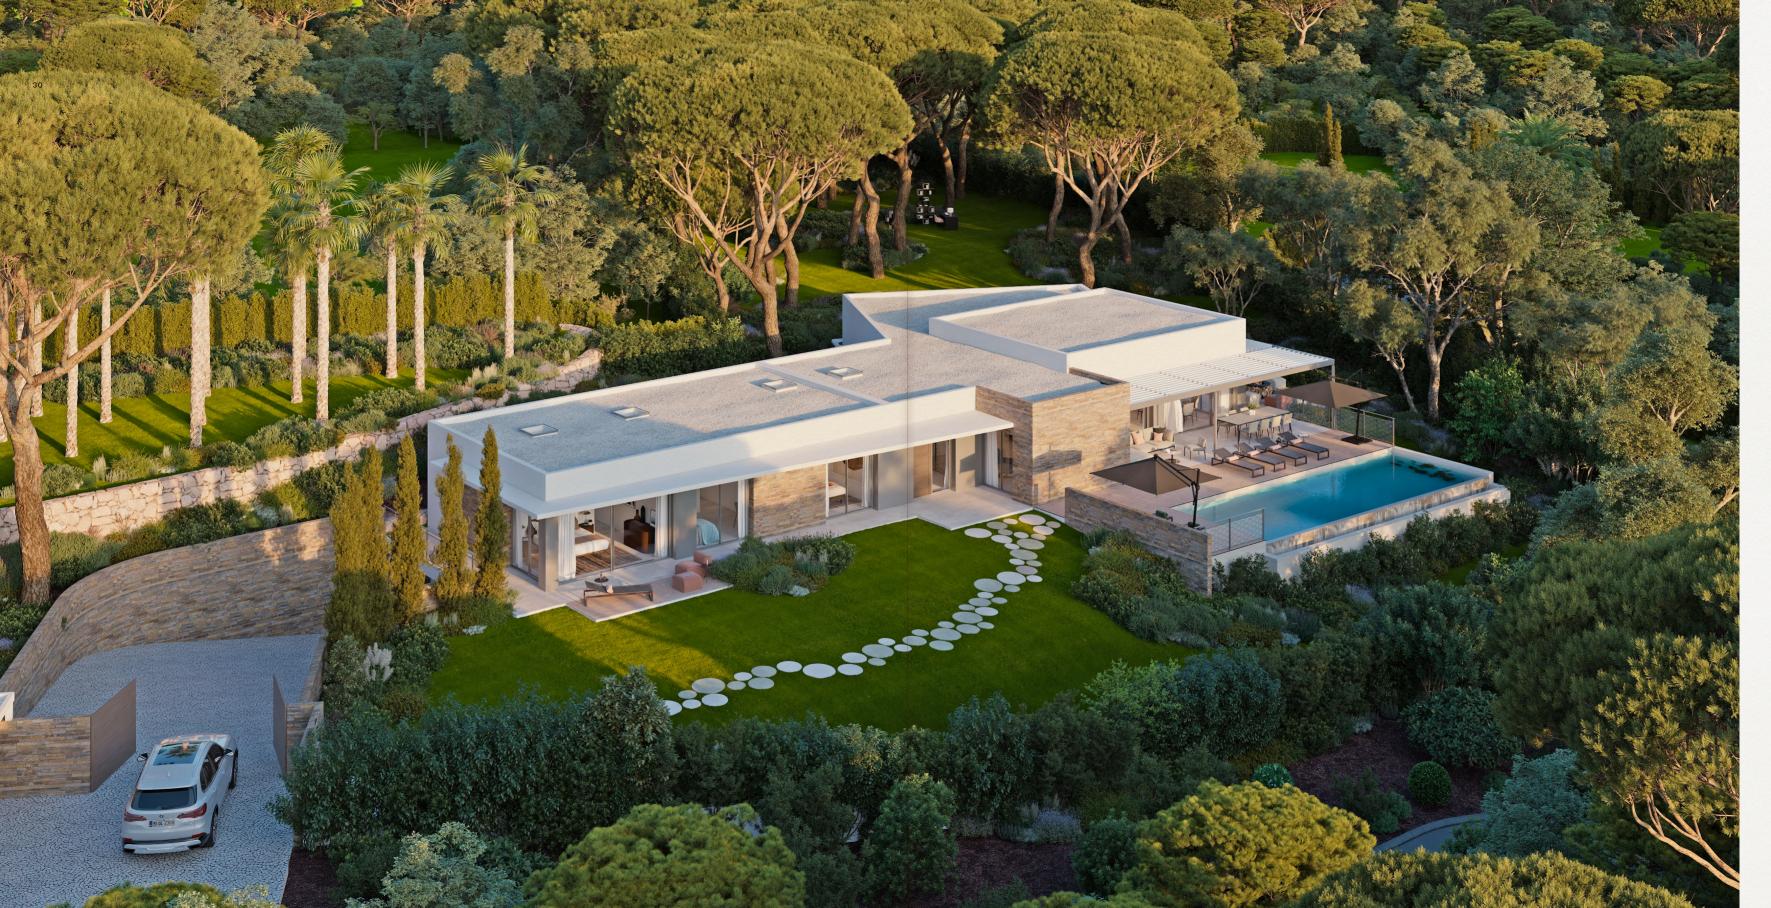

## VILLA HILLSIDE: THE PROPERTY

Situated in France, on the Valescure golf course, the Villa Hillside offers the tranquillity of a private and perfectly secured domain. The elongated silhouette of this property, which seems to stretch out in a languorous invitation to "chill out", borrows from the architectural style of the villas on the Californian coast. In the heart of the pine forest, where the only perceptible sound is that of the chorus of crickets, the Villa Hillside is bathed in sunlight in any season. The golf course is within walking distance and all other amenities are within easy reach of the villa. Summer lasts all year round, on the gentle slopes of the French Riviera.

THE VILLA HILLSIDE SEEMS TO STRETCH OUT BEFORE THE EYE, LIKE A LANGUID FIGURE SOAKING UP THE WARMTH OF A NEVER-ENDING SUMMER.

Spaces to relax and take full advantage of a wonderfully serene and natural environment.

Built in 2022, this incredible contemporary villa of approximately 410m<sup>2</sup> enjoys the ultimate in amenities. It has 4 en-suite bedrooms, high ceilings and an exceptional amount of light.

This property is a real haven of peace and is perfectly integrated into its environment. Built on a 3644m<sup>2</sup> plot of land, at the foot of a pine forest and planted with numerous olive trees, palm trees and other Mediterranean species, the villa enjoys splendid outdoor spaces: large terraces with bioclimatic pergolas, fire pit, beautiful 12m × 4m infinity pool and jacuzzi.