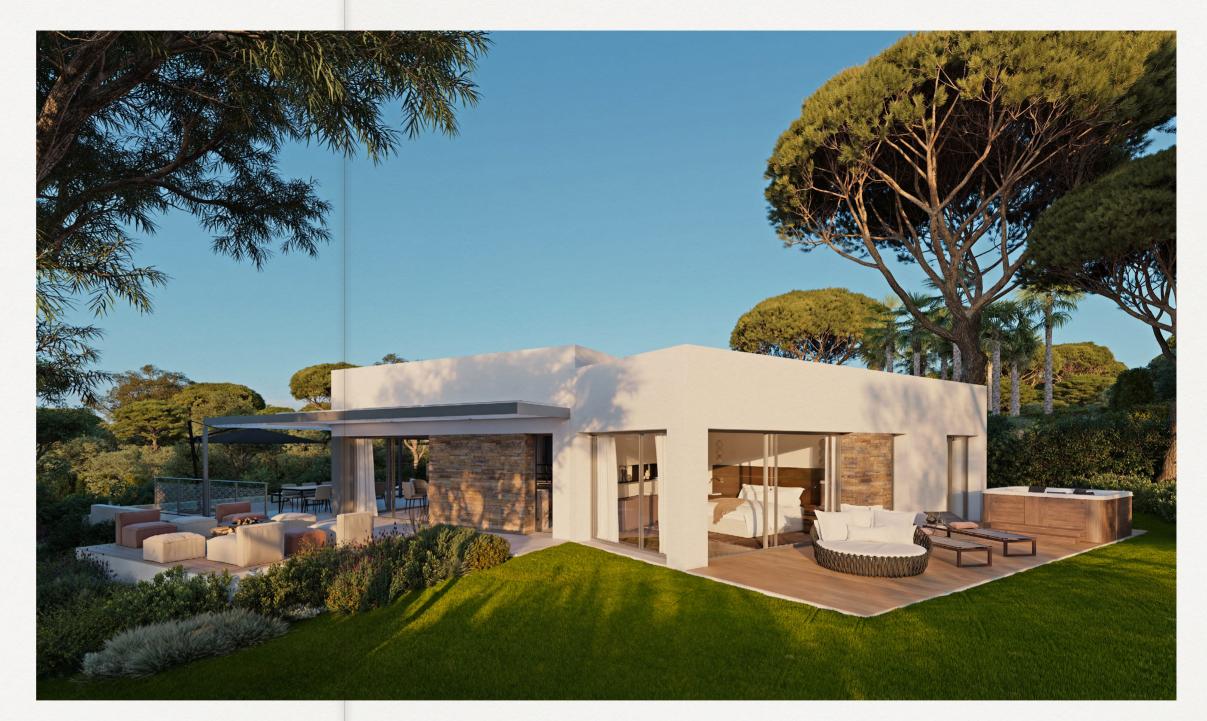

## VILLA HILLSIDE: THE PROPERTY

Situated in France, on the Valescure golf course, the Villa Hillside offers the tranquillity of a private and perfectly secured domain. The elongated silhouette of this property, which seems to stretch out in a languorous invitation to "chill out", borrows from the architectural style of the villas on the Californian coast. In the heart of the pine forest, where the only perceptible sound is that of the chorus of crickets, the Villa Hillside is bathed in sunlight in any season. The golf course is within walking distance and all other amenities are within easy reach of the villa. Summer lasts all year round, on the gentle slopes of the French Riviera.

Built in 2022, this incredible contemporary villa of approximately 410m<sup>2</sup> enjoys the ultimate in amenities. It has 4 en-suite bedrooms, high ceilings and an exceptional amount of light.

This property is a real haven of peace and is perfectly integrated into its environment. Built on a 3644m<sup>2</sup> plot of land, at the foot of a pine forest and planted with numerous olive trees, palm trees and other Mediterranean species, the villa enjoys splendid outdoor spaces: large terraces with bioclimatic pergolas, fire pit, beautiful 12m × 4m infinity pool and jacuzzi.