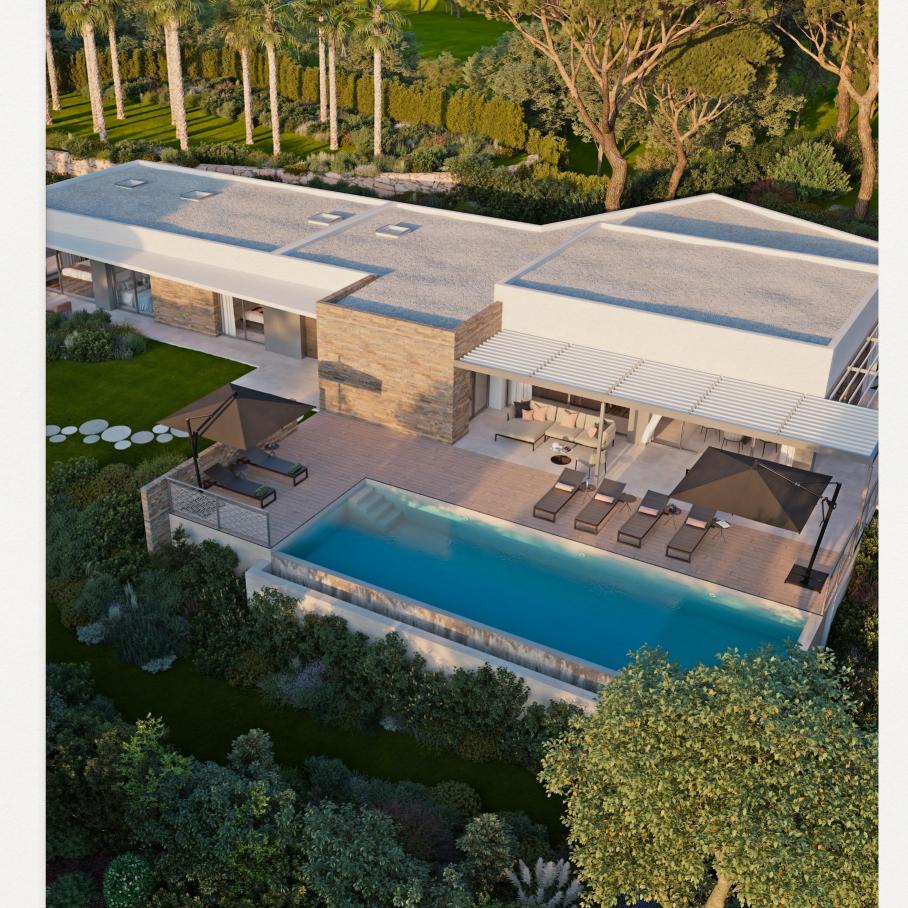

## VILLA HILLSIDE: THE PROPERTY

Situated in France, on the Valescure golf course, the Villa Hillside offers the tranquillity of a private and perfectly secured domain. The elongated silhouette of this property, which seems to stretch out in a languorous invitation to "chill out", borrows from the architectural style of the villas on the Californian coast. In the heart of the pine forest, where the only perceptible sound is that of the chorus of crickets, the Villa Hillside is bathed in sunlight in any season. The golf course is within walking distance and all other amenities are within easy reach of the villa. Summer lasts all year round, on the gentle slopes of the French Riviera.

THE VILLA HILLSIDE SEEMS TO STRETCH OUT BEFORE THE EYE, LIKE A LANGUID FIGURE SOAKING UP THE WARMTH OF A NEVER-ENDING SUMMER.

Spaces to relax and take full advantage of a wonderfully serene and natural environment.

AN OCEAN OF INLAND GREENERY, BETWEEN THE UMBRELLA PINES AND THE MEDITERRANEAN PALM TREES. A PICTURE OF TRANQUILLITY. A master bedroom with a view, ideal for dreams of calm and serenity.

38

A terrace of 80m<sup>2</sup> to enjoy the pool: lazy days in XXL.

Built in 2022, this incredible contemporary villa of approximately 410m<sup>2</sup> enjoys the ultimate in amenities. It has 4 en-suite bedrooms, high ceilings and an exceptional amount of light.

This property is a real haven of peace and is perfectly integrated into its environment. Built on a 3644m<sup>2</sup> plot of land, at the foot of a pine forest and planted with numerous olive trees, palm trees and other Mediterranean species, the villa enjoys splendid outdoor spaces: large terraces with bioclimatic pergolas, fire pit, beautiful 12m × 4m infinity pool and jacuzzi.