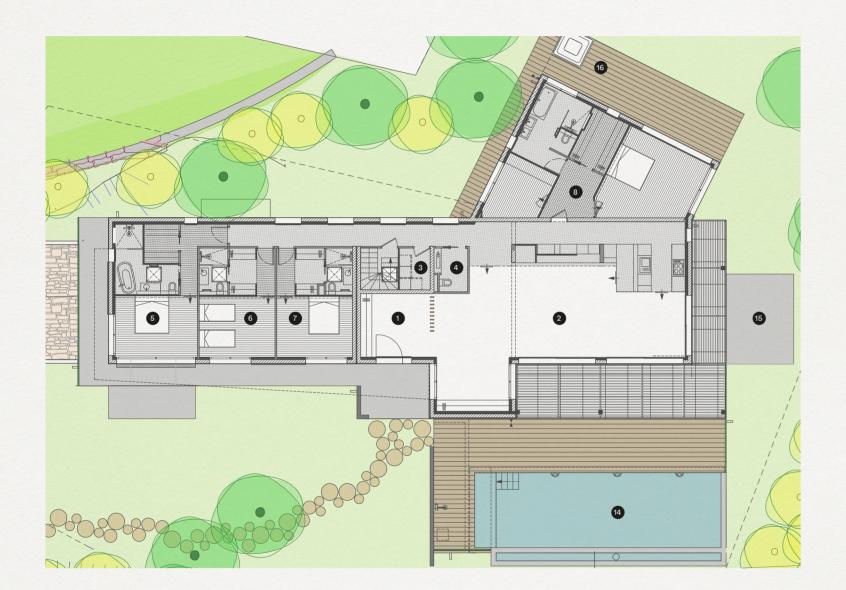

#### **GROUND FLOOR** 1 Entrance Hall: 13,30 sqm Ceramic tiles 2 Living room/dining room/kitchen: 107 sqm Ceramic tiles 3 Storeroom: 3,60 sqm Ceramic tiles 4 Guest toilet: 3,20 sqm Ceramic tiles 5 Bedroom 1 en suite: 33,20 sqm bedroom: 23,5 sqm Queen size bed 160 cm × 200 cm Parquet floor Dressing Bathroom: 9,5 sqm Ceramic tiles Italian shower 150 cm × 90 cm Bath 6 Bedroom 2 en suite: 23,10 sqm Bedroom: 19,3 sqm 2 beds 90 cm × 200 cm Parquet floor Dressing Shower room: 3,8 sqm Ceramic tiles Italian shower 150 cm × 90 cm 7 Bedroom 3 en suite: 23,10 sqm Bedroom: 19,6 sqm Queen size bed 160 cm × 200 cm Dressing Parquet floor Shower room: 3,5 sqm Ceramic tiles Italian shower 160 cm × 70 cm 8 Bedroom 4 en suite "Master": 54,40 sqm Bedroom: 22,5 sqm Hall: 5 sgm King size bed 180 cm × 200 cm Parguet floor Dressing: 6,2 sqm bathroom: 11,30 sqm Ceramic tiles Bath Italian shower 170 cm × 100 cm

Office: 10 sqm Terrace: 30,6 sqm Ceramic tiles Jacuzzi

> This document is for information only. The areas and measurements shown are approximate and maybe modified for technical reasons and/ or administrative issues.