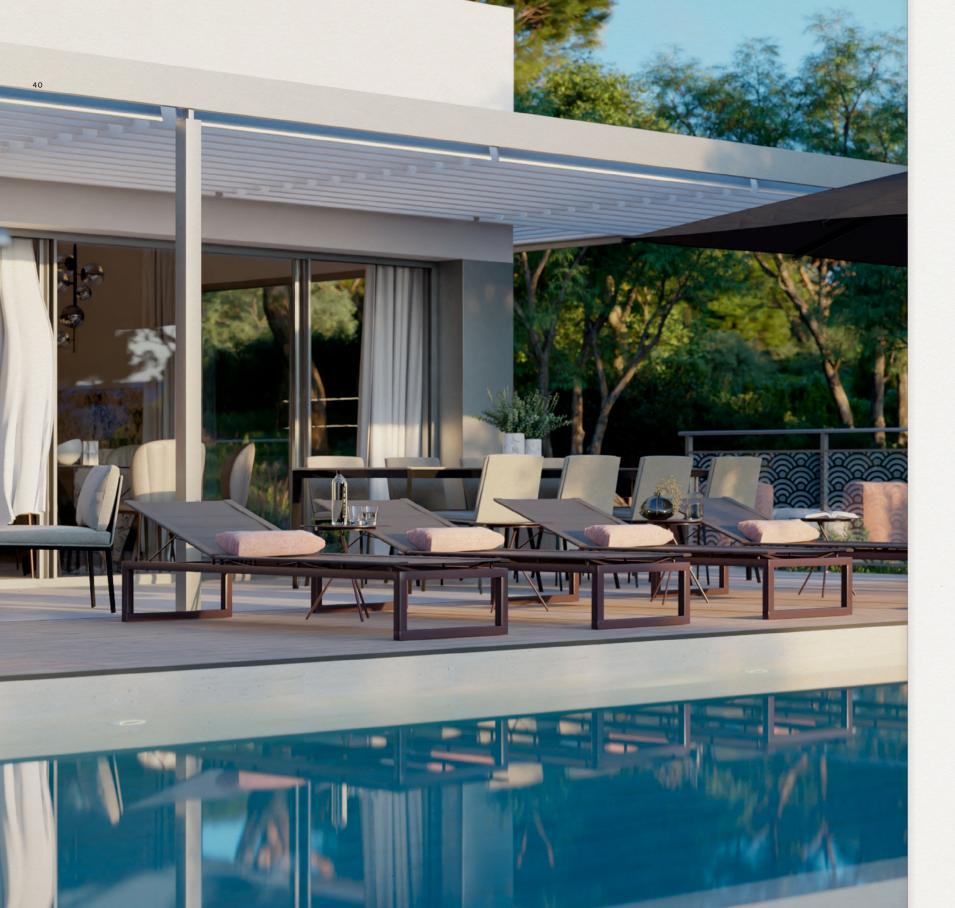

THE VILLA HILLSIDE SEEMS TO STRETCH OUT BEFORE THE EYE, LIKE A LANGUID FIGURE SOAKING UP THE WARMTH OF A NEVER-ENDING SUMMER.

Spaces to relax and take full advantage of a wonderfully serene and natural environment.

AN OCEAN OF INLAND GREENERY, BETWEEN THE UMBRELLA PINES AND THE MEDITERRANEAN PALM TREES. A PICTURE OF TRANQUILLITY. A master bedroom with a view, ideal for dreams of calm and serenity.

38

A terrace of 80m<sup>2</sup> to enjoy the pool: lazy days in XXL.

CHILL OUT IN THE SHADE, ENJOY AN AFTERNOON NAP, DREAM, PLAY A LITTLE GOLF...