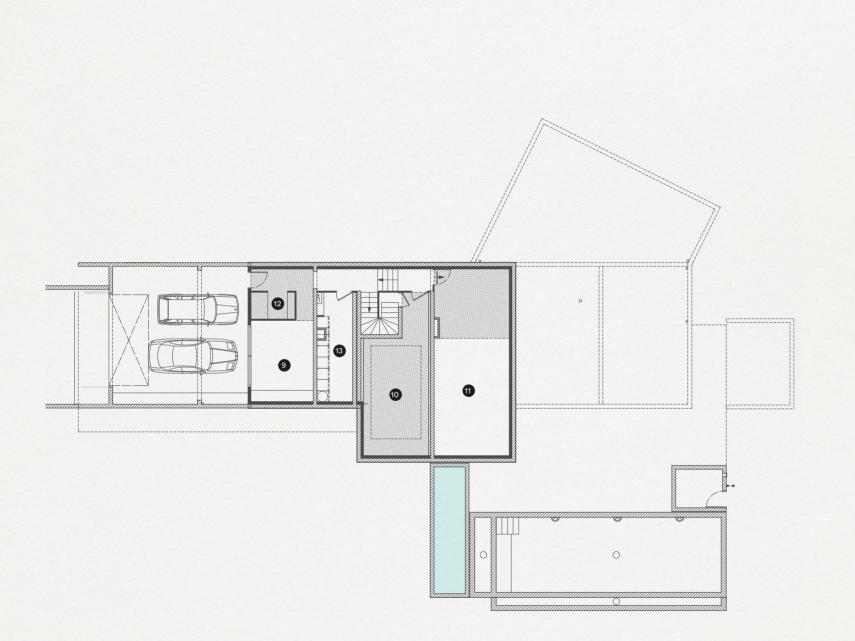

V. THE VILLA LAYOUT AND SURFACES

OUTSIDE

Ceramic tiles

15

14 Infinity swimming pool 17 m × 5 m

Outside terraces: 180 sqm

**Bioclimatic pergolas** 

Fire pit: 17,5 sqm

Garage: 53 sqm

16 Jacuzzi

Ceramic tiles

Balinese ceramic tiles Roller shutter

#### BASEMENT

Playing room: 15,6 sqm Ceramic tiles

10 Home cinema: 16,6 sqm

1) Fitness/golf simulator: 40 sqm

12 Golf cloakroom: 3,35 sqm

13 Laundry room: 10,23 sqm

This document is for information only. The areas and measurements shown are approximate and maybe modified for technical reasons and/ or administrative issues.