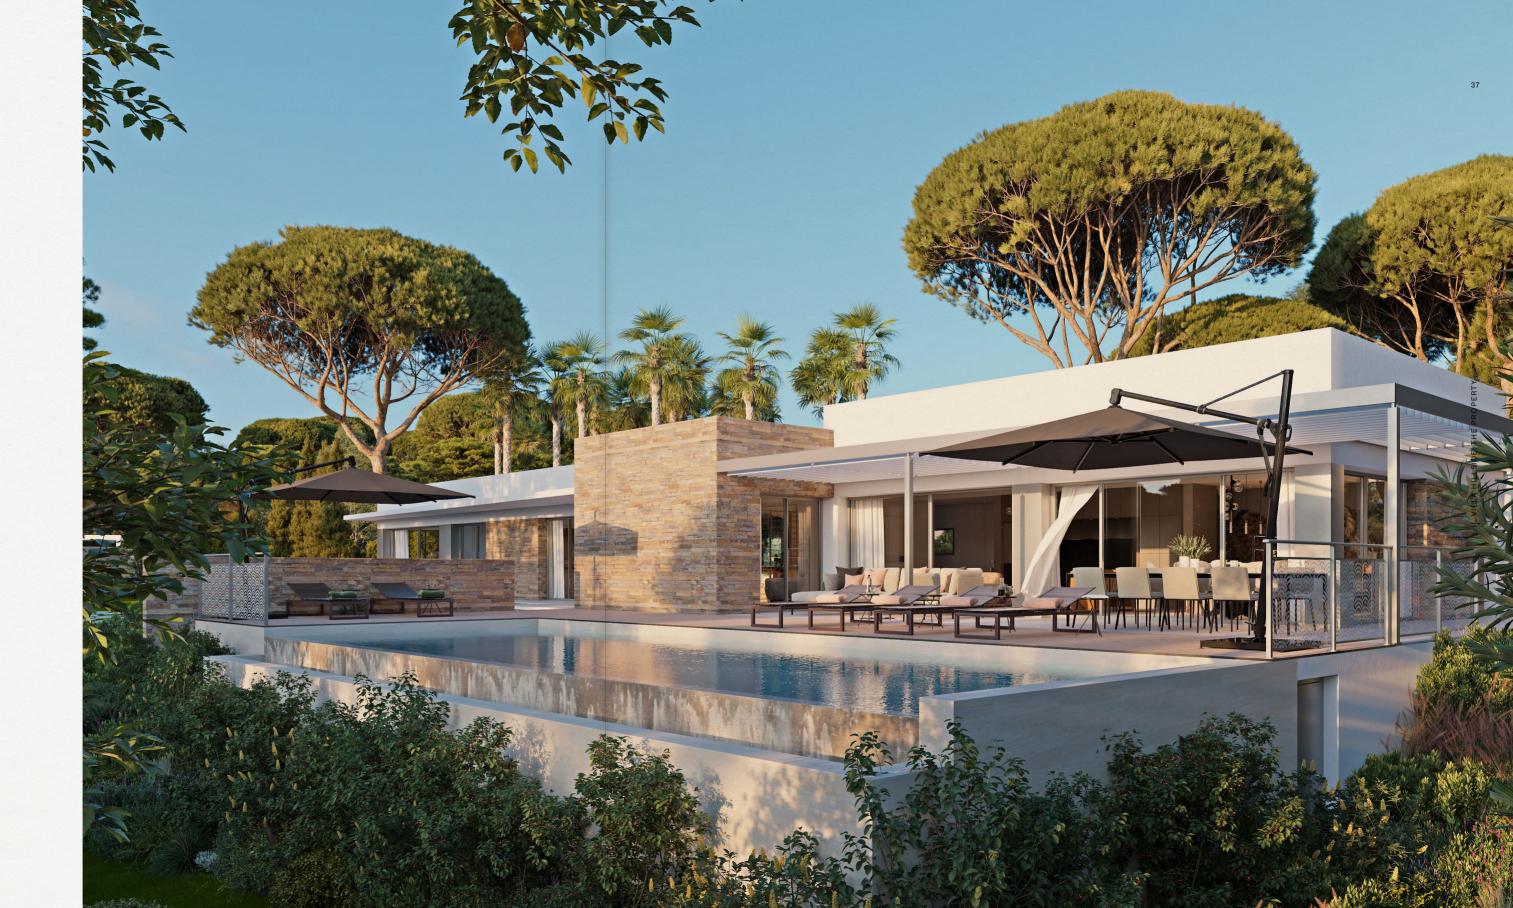

## VILLA HILLSIDE: THE PROPERTY

Situated in France, on the Valescure golf course, the Villa Hillside offers the tranquillity of a private and perfectly secured domain. The elongated silhouette of this property, which seems to stretch out in a languorous invitation to "chill out", borrows from the architectural style of the villas on the Californian coast. In the heart of the pine forest, where the only perceptible sound is that of the chorus of crickets, the Villa Hillside is bathed in sunlight in any season. The golf course is within walking distance and all other amenities are within easy reach of the villa. Summer lasts all year round, on the gentle slopes of the French Riviera.

Built in 2022, this incredible contemporary villa of approximately 410m<sup>2</sup> enjoys the ultimate in amenities. It has 4 en-suite bedrooms, high ceilings and an exceptional amount of light.

This property is a real haven of peace and is perfectly integrated into its environment. Built on a 3644m<sup>2</sup> plot of land, at the foot of a pine forest and planted with numerous olive trees, palm trees and other Mediterranean species, the villa enjoys splendid outdoor spaces: large terraces with bioclimatic pergolas, fire pit, beautiful 12m × 4m infinity pool and jacuzzi.