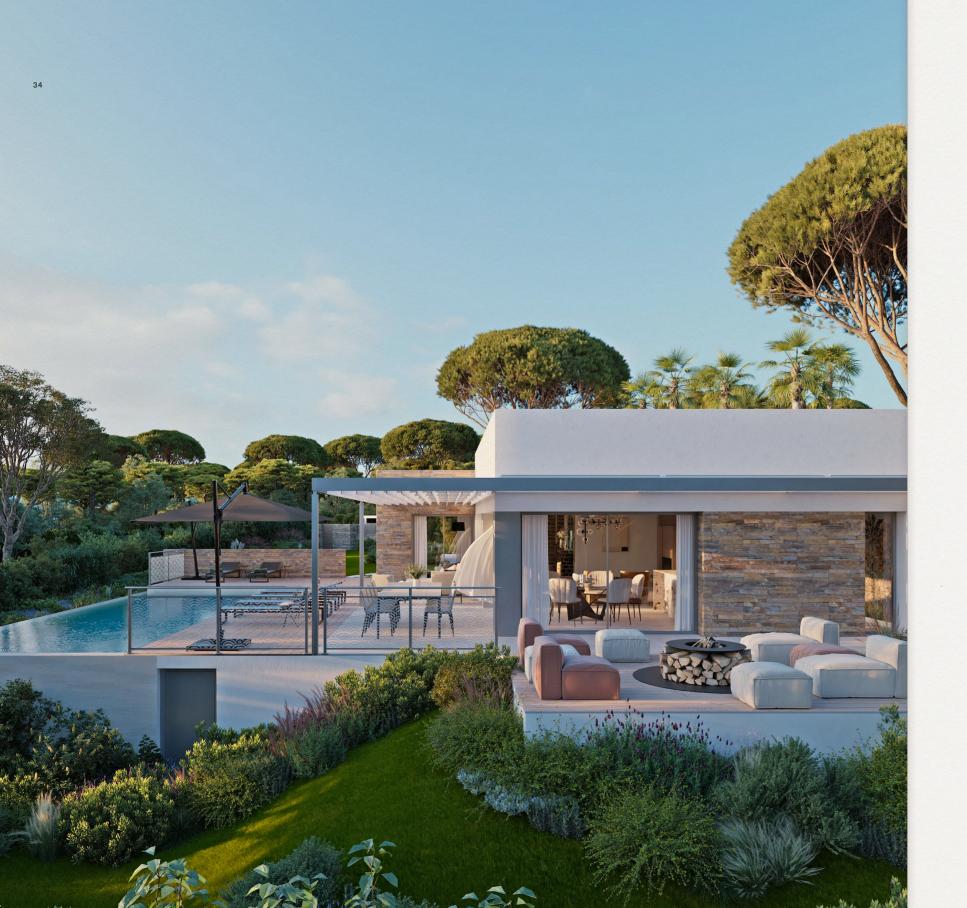

Built in 2022, this incredible contemporary villa of approximately 410m<sup>2</sup> enjoys the ultimate in amenities. It has 4 en-suite bedrooms, high ceilings and an exceptional amount of light.

This property is a real haven of peace and is perfectly integrated into its environment. Built on a 3644m<sup>2</sup> plot of land, at the foot of a pine forest and planted with numerous olive trees, palm trees and other Mediterranean species, the villa enjoys splendid outdoor spaces: large terraces with bioclimatic pergolas, fire pit, beautiful 12m × 4m infinity pool and jacuzzi.

To complete its services you will also find a games room, a home cinema and a golf simulator! Double garage with golf locker room.

Villa never lived in, sold furnished and equipped.

83